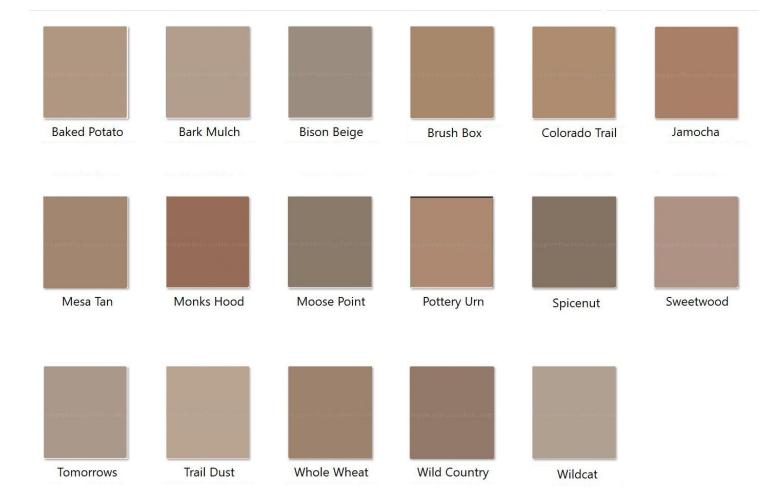

## **ARC Approved Paint Colors**

| COLOR                 | LRV   | COLOR                 | LRV   |
|-----------------------|-------|-----------------------|-------|
| Bark Mulch 8734M      | 35    | Pottery Urn SW2162    | 32    |
| Baked Potato DEC717   | 34    | Sales Trailer Brown   | 20-22 |
| Bison Beige DE750     | 27    | Spicenut 8755A        | 18    |
| Brush Box 8235D       | 27    | Sweetwood 8744D       | 32    |
| Colorado Trail DE6117 | 30    | Tomorrows Taupe 8745D | 34    |
| Jamocha 8255D         | 25    | Trail Dust DE6123     | 40    |
| Mesa Tan DEC718       | 26-28 | Whole Wheat DE6124    | 26    |
| Moose Point 8715D     | 20    | Wild Country 8735D    | 21    |
| Monks Hood 8285A      | 18    | Wildcat 8714M         | 36    |

LRV = Light Reflecctive Value DE = Dunn Edwards SW = Sherwin Williams Other = Frazee (Acquired by SW)

See next page for color samples. You can see which homes in our community use specific colors on the website by going to "Owners and Community Maps" and select "Map with Exterior Paint Colors".